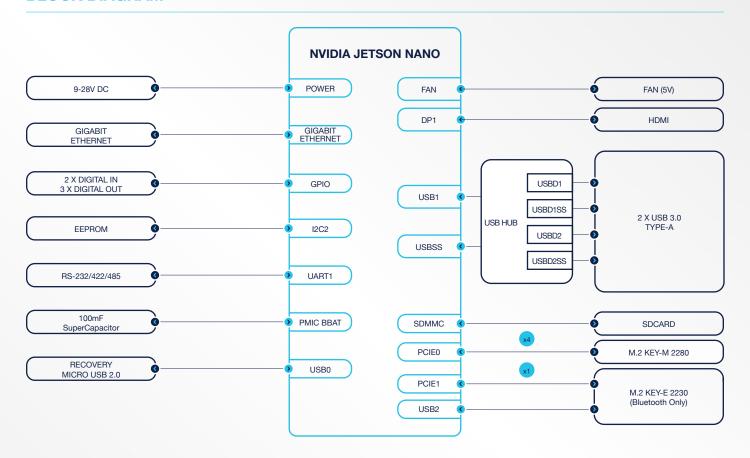

a wide input voltage range (9V to 28V), the DSBOX-N2 ensures reliable operation in a variety of industrial environments.

The PC features various connectivity options, including Gigabit Ethernet, USB 3.0, HDMI, and RS-232, as well as a M.2 NVMe slot for high-speed storage and a M.2 Key-B slot for expansion modules. The DSBOX-N2 runs on the NVIDIA JetPack SDK, providing a complete software development environment for building and deploying Al applications on the device. Overall, the DSBOX-N2 is a powerful and reliable edge computing device that is well-suited for industrial applications that require high processing power in a compact and rugged form factor.



Transportation



Security and Surveillance



Healthcare





Industrial Automation



**Smart City** 







# **BLOCK DIAGRAM**



# Forecr OÜ (Reg No: 16578675)

VAT No: EE102592089 Sakala tn 7-2, Tallinn, 10141, Estonia

# Forecr OÜ (Technopol Office)

Akadeemia tee 21/1 (II-floor), Room 219, 12618, Tallinn, Estonia

#### Mist Elektronik Ltd. Sti.

Gazi Üniversitesi Gölbaşı Yerleşkesi Teknokent Binası B Blok No:10/50-B/23 06830 Gölbaşı / ANKARA / TURKEY

# **FOR ORDERING**